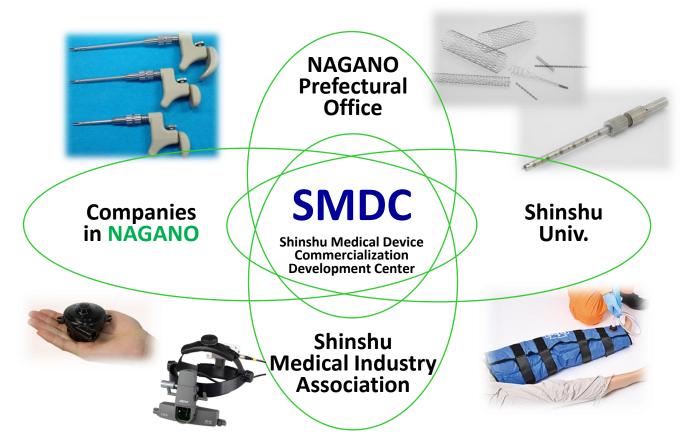

## SMDC Shinshu Medical Device Commercialization Development Center

it the substitution

SMDC supports the development of medical devices through collaboration between medical and industrial field, and contribute to the promotion of the medical device industry.

**NAGANO** prefecture is located in the center of JAPAN

NAGANO

ОКУО

Companies in NAGANO develop the high-quality medical devices using their specialty ultraprecision processing technology and precision assembly technology.